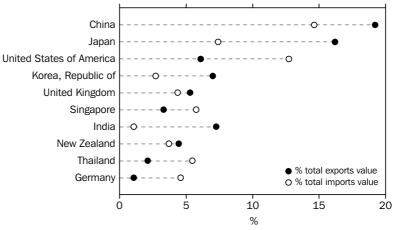

### ANALYSIS AND COMMENTS continued

Country breakdown for the year 2009

The following charts show Australia's major trading partners for calendar year 2009. The charts include both trade in goods (on a recorded trade basis) and trade in services (on a balance of payments basis). The first chart shows the countries with the largest two–way trade, i.e., combined trade in both exports and imports of goods and services. The second chart shows the separate breakdown of total exports and total imports for these major countries.

Imports data with the confidentiality restrictions 'no commodity details' or ' no value details' are excluded from the individual country and included in 'no country details' in the detailed breakdown of the time series spreadsheet table 14b. In 2009, these restrictions represented 3% of total imports value. In table 14 of this publication, the 'no country details' data is included in 'other countries'.