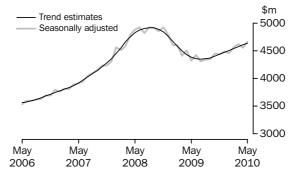

### ANALYSIS AND COMMENTS

| BALANCE ON GOODS AND<br>Services | The trend estimate of the balance on goods and services was a surplus of \$1,306m in May 2010, an increase of \$19m on the revised surplus in April 2010.                                                                            |
|----------------------------------|--------------------------------------------------------------------------------------------------------------------------------------------------------------------------------------------------------------------------------------|
|                                  | In seasonally adjusted terms, the balance on goods and services was a surplus of \$1,645m in May 2010, an increase of \$522m on the revised surplus in April 2010.                                                                   |
| EXPORTS OF GOODS AND<br>SERVICES | Between April 2010 and May 2010 the trend estimate of goods and services credits rose \$350m (1%) to \$23,926m.                                                                                                                      |
|                                  | In seasonally adjusted terms, goods and services credits rose \$1,397m (6%) to \$24,725m.<br>Non–monetary gold rose \$772m (66%), non–rural goods rose \$385m (2%), rural goods<br>rose \$235m (11%) and services credits rose \$5m. |
|                                  |                                                                                                                                                                                                                                      |

Exports of goods GOODS CREDITS

<sup>(</sup>a) Trend breaks of \$2,725m to April 2008 and \$2,200m to April 2010 have been applied.