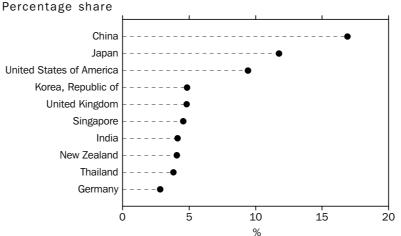

### ANALYSIS AND COMMENTS continued

Country breakdown for the year 2009

The following charts show Australia's major trading partners for calendar year 2009. The charts include both trade in goods (on a recorded trade basis) and trade in services (on a balance of payments basis). The first chart shows the countries with the largest two–way trade, i.e., combined trade in both exports and imports of goods and services. The second chart shows the separate breakdown of total exports and total imports for these major countries.

TOTAL VALUE OF TWO-WAY TRADE, By major countries—2009, Percentage share

Combining trade in goods (on a recorded trade basis) and trade in services (on a balance of payments basis) provides a good approximation of total trade. Some transactions will be excluded (e.g. Merchanting credits and Goods procured in ports by carriers debits) while the Manufacturing services on physical inputs owned by others component will be double counted. These transactions are unlikely to impact on the broad analysis.