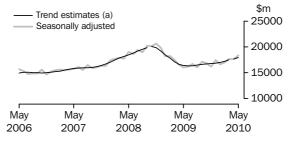

#### BALANCE ON GOODS AND SERVICES

- The trend estimate of the *balance on goods and services* was a surplus of \$1,306m in May 2010, an increase of \$19m on the revised surplus in April 2010.
- In seasonally adjusted terms, the *balance on goods and services* was a surplus of \$1,645m in May 2010, an increase of \$522m on the revised surplus in April 2010.

### ANALYSIS AND COMMENTS

| BALANCE ON GOODS AND<br>Services | The trend estimate of the balance on goods and services was a surplus of \$1,306m in May 2010, an increase of \$19m on the revised surplus in April 2010.                                                                            |
|----------------------------------|--------------------------------------------------------------------------------------------------------------------------------------------------------------------------------------------------------------------------------------|
|                                  | In seasonally adjusted terms, the balance on goods and services was a surplus of \$1,645m in May 2010, an increase of \$522m on the revised surplus in April 2010.                                                                   |
| EXPORTS OF GOODS AND<br>SERVICES | Between April 2010 and May 2010 the trend estimate of goods and services credits rose \$350m (1%) to \$23,926m.                                                                                                                      |
|                                  | In seasonally adjusted terms, goods and services credits rose \$1,397m (6%) to \$24,725m.<br>Non–monetary gold rose \$772m (66%), non–rural goods rose \$385m (2%), rural goods<br>rose \$235m (11%) and services credits rose \$5m. |
|                                  |                                                                                                                                                                                                                                      |