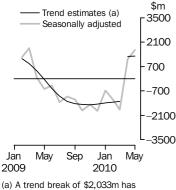

Exports of goods GOODS CREDITS

<sup>(</sup>a) Trend breaks of \$2,725m to April 2008 and \$2,200m to April 2010 have been applied.

#### RURAL GOODS

In trend terms, exports of rural goods rose \$21m (1%) to \$2,202m.

In seasonally adjusted terms, exports of rural goods rose \$235m (11%) to \$2,298m.

The main components contributing to the rise in seasonally adjusted estimates were:

#### NON-RURAL GOODS

In trend terms, exports of non-rural goods rose \$216m (1%) to \$15,880m.

In seasonally adjusted terms, exports of non-rural goods rose \$385m (2%) to \$16,137m.

The main components contributing to the rise in seasonally adjusted estimates were:

- coal, coke and briquettes, up \$329m (10%)
- metal ores and minerals, up \$157m (3%)
- other manufactures, up \$52m (4%).

Partly offsetting these increases was the other mineral fuels component, down \$219m (10%).

#### NON-MONETARY GOLD

In trend terms, exports of non-monetary gold rose \$125m (9%) to \$1,475m.

In seasonally adjusted terms, non-monetary gold rose \$772m (66%) to \$1,933m.

Exports of services