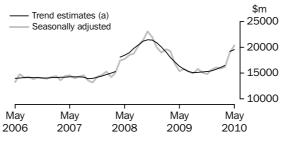

#### SERVICES CREDITS

(a) A trend break of \$106m has been applied to January 2008.

In trend terms, services credits fell \$17m to \$4,333m.

In seasonally adjusted terms, services credits rose \$5m to \$4,319m.

The main component contributing to the rise in the seasonally adjusted estimates was travel services, up 18m (1%).

Partly offsetting this increase was the manufacturing services on physical inputs owned by others component, down \$11m (46%).

In seasonally adjusted terms, tourism related services credits rose \$12m to \$2,947m.

IMPORTS OF GOODS AND SERVICES

Between April 2010 and May 2010 the trend estimate of goods and services debits rose \$330m (1%) to \$22,619m.